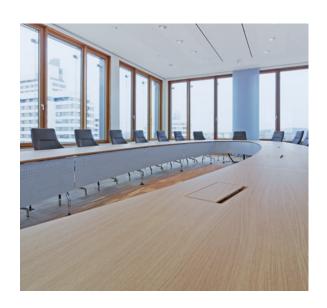

# Conference room "Wöhrder See"

meet differently

Brainstormings, intense workshops or representative meetings find the right setting here.

Location: 10th floor, L-Shape

Room size: 80 m<sup>2</sup> Room length: 11 m Room width: 7,4 m

Max. pax: 22

### **Equipment**

- Windows on 3 walls with a view over Tullnaupark, Wöhrder See and central Nuremberg
- Fully automatic sunscreens, daylight-like lighting, dimmable and separately switchable fresh air exchange
- Conference Table with power outlets, cover panels and leather-clad conference chairs
- Presentation material with a pinboard, flipcharts as well as notepads and pencils

### **Technology**

- Laptop for presentation of the organizer optionally with HDMI- or VGA-port – please bring the presentation on an USB-Drive
- Laptop connectable via HDMI or VGA-port to a 70"-monitor - variable to position
- On request: connection to a sound system with transmission via ceiling speakers
- Free WiFi