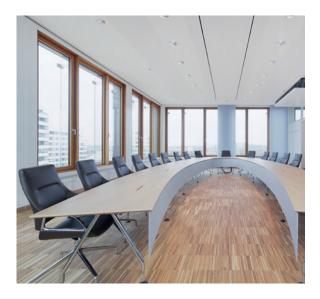

# Conference room "Wöhrder See"

meet differently

Brainstormings, intense workshops or representative meetings find the right setting here.

Location: 10th floor, L-Shape

Room size: 80 m<sup>2</sup> Room length: 11 m Room width: 7,4 m

Max. pax: 22

### **Equipment**

- Windows on 3 walls with a view over Tullnaupark, Wöhrder See and central Nuremberg
- Fully automatic sunscreens, daylight-like lighting, dimmable and separately switchable fresh air exchange
- Conference Table with power outlets, cover panels and leather-clad conference chairs
- Presentation material with a pinboard, flipcharts as well as notepads and pencils