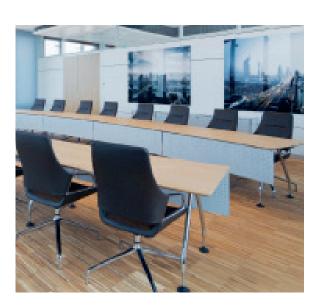

### **Equipment**

- Windows on 3 walls with a view over Tullnaupark, Wöhrder See and central Nuremberg
- Fully automatic sunscreens, daylight-like lighting, dimmable and separately switchable fresh air exchange
- Conference Table with power outlets, cover panels and leather-clad conference chairs
- Presentation material with a pinboard, flipcharts as well as notepads and pencils

### **Technology**

- Laptop for presentation of the organizer optionally with HDMI- or VGA-port – please bring the presentation on an USB-Drive
- Laptop connectable via HDMI or VGA-port to a 70"-monitor - variable to position
- On request: connection to a sound system with transmission via ceiling speakers
- Free WiFi