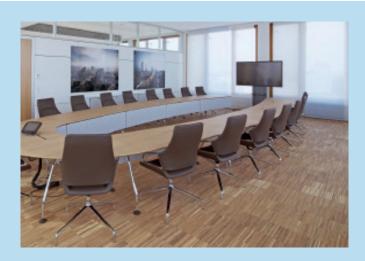

# Conference room "Wöhrder See"

meet differently

Brainstormings, intense workshops or representative meetings find the right setting here.

Location: 10th floor, L-Shape

Room size: 80 m<sup>2</sup> Room length: 11 m Room width: 7,4 m

Max. pax: 22

### **Equipment**

- Windows on 3 walls with a view over Tullnaupark, Wöhrder See and central Nuremberg
- Fully automatic sunscreens, daylight-like lighting, dimmable and separately switchable fresh air exchange
- Conference Table with power outlets, cover panels and leather-clad conference chairs
- Presentation material with a pinboard, flipcharts as well as notepads and pencils

### **Technology**

- Laptop for presentation of the organizer optionally with HDMI- or VGA-port – please bring the presentation on an USB-Drive
- Laptop connectable via HDMI or VGA-port to a 70"-monitor - variable to position
- On request: connection to a sound system with transmission via ceiling speakers
- Free WiFi