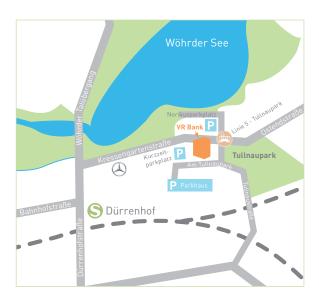

## **Parking**

- Adjacing parking garage with free tickets –
  get the tickets at the reception of VR
  Bank Nürnberg at the entrance of the
  parking garage. Exiting the parking garage
  is possible without a ticket
- Public car park at Wöhrder See

### Arrival

- Via A3, A9, A6/A73
- By public transport: tram line 5 stops directly in front of the entrance, 500 meters to train station "Dürrenhof", 2 kilometers to Nürnberg main railway station