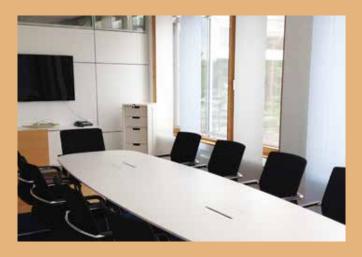

# Conference room "Sankt Lorenz"

meet differently

Workshops, seminars and meetings are in good hands here, perfect for group work, e.g. in connection with the meeting rooms Katzwang/Kornburg.

Location: First floor Room area: 22 m<sup>2</sup> Room length: 5,5 m Room width: 4 m Max. pax: 10

### **Equipment**

- Windows on two sides of the room with lake view, oval conference table with power outlets, chairs with armrests, daylightlike, dimmable lighting, full automatic sunscreens, fresh air exchange
- Round Conference Table with comfortable chairs, Presentation material with a pinboard, flipcharts as well as notepads and pencils, free WiFidrinks-caddy in the room, Café-Bar on the first floor
- Laptop for presentation of the organizer optionally with HDMI- or VGA-port – please bring the presentation on an USB-Drive