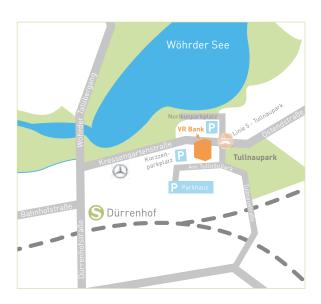

## **Parking**

 Adjacing parking garage with free tickets – get the tickets at the reception of VR Bank Nürnberg at the entrance of the parking garage, exiting the parking garage is possible without a ticket

Public car park at Wöhrder See

#### Arrival

- Via A3, A9, A6/A73
- By public transport: tram line 5 stops directly in front of the entrance, 500 meters to train station "Dürrenhof", 2 kilometers to Nürnberg main railway station