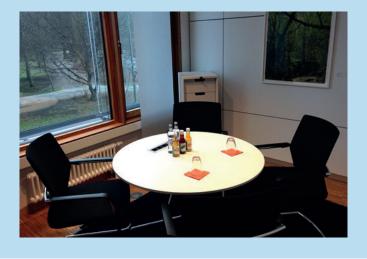

## meet differently

Both of the identical rooms are suitable for meetings or group work and conversations for up to 4 persons.

Location: First floor Room area: 12 m<sup>2</sup> Room length: 4 m Room width: 3 m Max, pax: 4

### Equipment

- Windows over the entire length of the room with park view
- daylight-like, dimmable lighting, full automatic sunscreens
- Round conference table with comfortable chairs, presentation material with a pinboard, flipcharts as well as notepads and pencils, free WiFi
- fresh air exchange
- drinks-caddy in the room, Café-Bar on the first floor