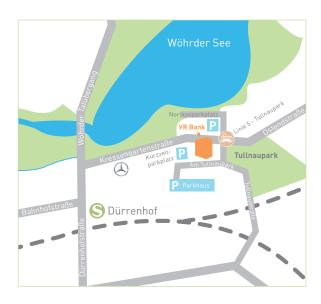

#### Parking

 Adjacing parking garage with free tickets – get the tickets at the reception of VR Bank Nürnberg at the entrance of the parking garage, exiting the parking garage is possible without a ticket

Public car park at Wöhrder See

#### Arrival

- Via A3, A9, A6/A73
- By public transport: tram line 5 stops directly in front of the entrance, 500 meters to train station "Dürrenhof", 2 kilometers to Nürnberg main railway station