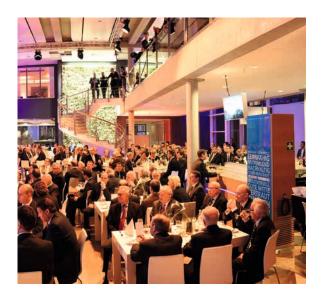

# Tagungspark Atrium

meet differently

A place for receptions, discussions and for celebrating. Greater events can be organized here

Location: on ground floor

Room size: 300 m<sup>2</sup>
Room length: 18 m
Room width: 17 m
Max. pax: 200

### **Equipment**

- Main hall and gallery with a spiral staircase
- Cafébar and reception counter
- lighting dimmable and separately switchable
- fresh air exchange
- Seating or standing tables can be set up individually for all kinds of events

## **Technology**

- Canvas 4 x 6 meters, travers scaffolding with high performance projectors, exposure with controllable headlights
- Sound technology with mixer and sound engineer
- Variable stage with up to 16m², lectern, armchairs for discussion round, presidium table