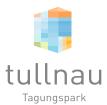

# Tagungspark Atrium

meet differently

A place for receptions, discussions and for celebrating. Greater events can be organized here

Location: on ground floor

Room size: 300 m<sup>2</sup>
Room length: 18 m
Room width: 17 m
Max. pax: 200

### **Equipment**

- Main hall and gallery with a spiral staircase
- Cafébar and reception counter
- lighting dimmable and separately switchable
- fresh air exchange
- Seating or standing tables can be set up individually for all kinds of events