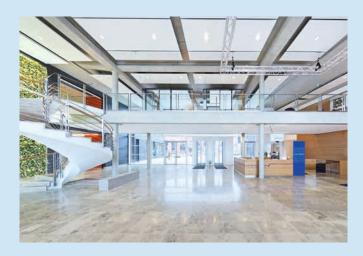

# Tagungspark Atrium

meet differently

A place for receptions, discussions and for celebrating. Greater events can be organized here

Location: on ground floor

Room size: 300 m<sup>2</sup>
Room length: 18 m
Room width: 17 m
Max. pax: 200

### **Equipment**

- Main hall and gallery with a spiral staircase
- Cafébar and reception counter
- lighting dimmable and separately switchable
- fresh air exchange
- Seating or standing tables can be set up individually for all kinds of events