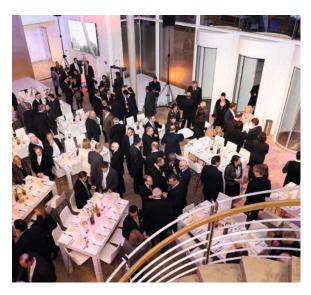

# Tagungspark Atrium

meet differently

A place for receptions, discussions and for celebrating. Greater events can be organized here

Location: on ground floor

Room size: 300 m<sup>2</sup>
Room length: 18 m
Room width: 17 m
Max. pax: 200

## **Technology**

- Canvas 4 x 6 meters, travers scaffolding with high performance projectors, exposure with controllable headlights
- Sound technology with mixer and sound engineer
- Variable stage with up to 16m², lectern, armchairs for discussion round, presidium table