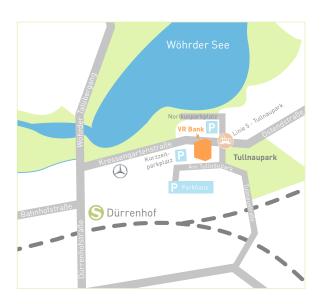

## **Parking**

- Adjacing parking garage with free tickets get the tickets at the reception of VR Bank Nürnberg at the entrance of the parking garage. Exiting the parking garage is possible without a ticket
- Public car park at Wöhrder See

#### Arrival

- via A3, A9, A6/A73
- By public transport: tram line 5 stops directly in front of the entrance, 500 meters to train station "Dürrenhof", 2 kilometers to Nürnberg main railway station