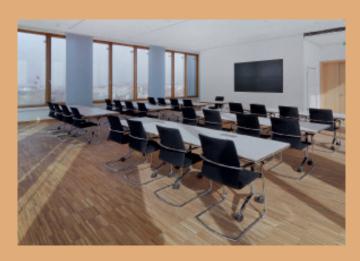

# Conference room "Tullnaupark"

meet differently

From workshops to seminars and presentations to events – everything is possible

Location: 10th floor Room size: 120 m<sup>2</sup>

Room length: 10 m with 2 m extra in one side area

Room width: 11 Max. pax: 80

### **Equipment**

- Windows on 3 walls with a view over eastern Nuremberg and Tiergarten, fully automatic sunscreens, daylight-like lighting, dimmable and separately switchable fresh air exchange. Conference table with power outlets and textile conference chairs
- Technology table for one person, lectern on request with a microphone, lecter table for two persons, presidium table for max. 8 persons
- Presentation material with a pinboard, flipcharts as well as notepads and pencils