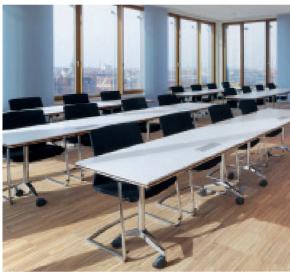

## Seating:

Parlamentary 20 tables 48 persons

Block seating 28 persons

U-shape 11 tables 24 persons

E-shape 14 tables 36 persons

Square-shape 30 persons

Cinema seatin 80 persons

Chair circle 25 persons plus workbenches