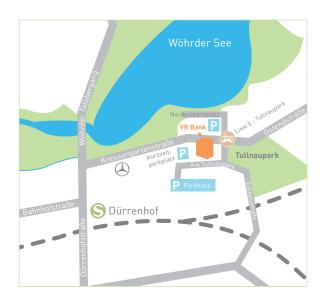

## **Parking**

- Adjacing parking garage with free tickets –
  get the tickets at the reception of VR
  Bank Nürnberg at the entrance of the
  parking garage. Exiting the parking garage
  is possible without a ticket
- Public car park at Wöhrder See

### Arrival

- Via A3, A9, A6/A73
- By public transport: tram line 5 stops directly in front of the entrance, 500 meters to train station "Dürrenhof", 2 kilometers to Nürnberg main railway station