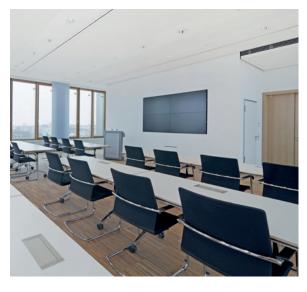

## **Technology**

- Multimedia wall with a sound system:
   Giant screen and sound reproduction via
   integrated ceiling speakers, access via VGA
   or HDMI
- Different types of microphones available on request, sound technology with a mixer accompanied by a sound engineer (available after an agreement and an extra charge)
- Free WiFi